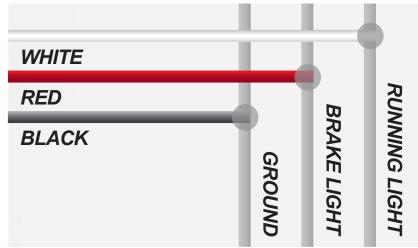

## **TO INSTALL**

YOU MAY NEED A TEST LIGHT TO LOCATE THE PROPER WIRES. WE RECOMMEND USING TAP SPLICE CONNECTORS TO CONNECT THE WIRING (NOT INCLUDED).

**STEP 1:** TAP THE WHITE WIRE FROM THE LIGHT BAR TO YOUR RUNNING LIGHT WIRE **STEP 2:** TAP THE RED WIRE FROM THE LIGHT BAR TO YOUR BRAKE LIGHT WIRE **STEP 3:** TAP THE BLACK WIRE FROM THE LIGHT TO A GROUND SOURCE