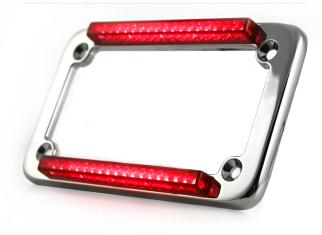

## UNIVERSAL LED LIGHT BAR INSTALLATION INSTRUCTIONS

FOR ALL 3 WIRE LED LIGHTING PRODUCTS

- SINGLE BAR LED LICENSE PLATE FRAMES
- DUAL BAR LED LICENSE PLATE FRAMES
- ULB / LED LIGHT BARS