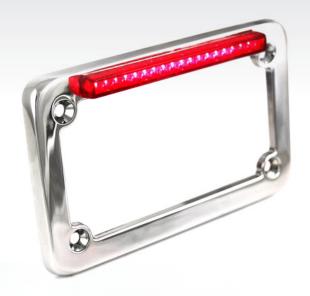

## UNIVERSAL LED LIGHT BAR INSTALLATION INSTRUCTIONS

FOR ALL 3 WIRE LED LIGHTING PRODUCTS

- SINGLE BAR LED LICENSE PLATE FRAMES
- DUAL BAR LED LICENSE PLATE FRAMES
- ULB / LED LIGHT BARS