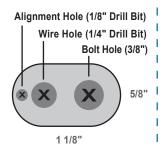

### RIGHT BULLET LIGHT HOLE TEMPLATE FOR DRILLING

**STEP 2:** TAP THE BLUE WIRE FROM THE BULLET LIGHT TO A LOW INTENSITY WIRE.

**STEP 3:** TAP THE BLACK WIRE FROM THE BULLET LIGHT TO A GROUND WIRE.

**STEP 4:** MOUNT BULLET LIGHT ON THE INCLUDED STANDOFF. CUT OUT TEMPLATE AT LEFT AND REFER TO WHEN MOUNTING.