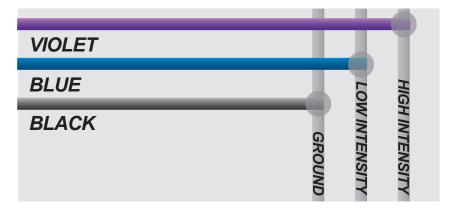

#### TO INSTALL

YOU MAY NEED A TEST LIGHT TO LOCATE THE PROPER WIRES. WE RECOMMEND USING TAP SPLICE CONNECTORS TO CONNECT THE WIRING (NOT INCLUDED).

**STEP 1:** TAP THE VIOLET WIRE FROM THE BULLET LIGHT TO A HIGH INTENSITY WIRE.

**STEP 2:** TAP THE BLUE WIRE FROM THE BULLET LIGHT TO A LOW INTENSITY WIRE.

**STEP 3:** TAP THE BLACK WIRE FROM THE BULLET LIGHT TO A GROUND WIRE.

**STEP 4:** MOUNT BULLET LIGHT ON THE INCLUDED STANDOFF. CUT OUT TEMPLATE AT LEFT AND REFER TO WHEN MOUNTING.