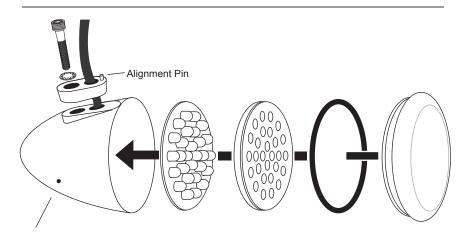

Weephole for Drainage: This should be located at the bottom of the light when mounting. Each package contains a left and right bullet light, be sure your weephole is facing downward for proper drainage.