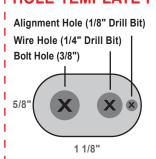

## LEFT BULLET LIGHT HOLE TEMPLATE FOR DRILLING

**STEP 2:** TAP THE BLUE WIRE FROM THE BULLET LIGHT TO A LOW INTENSITY WIRE.

**STEP 3:** TAP THE BLACK WIRE FROM THE BULLET LIGHT TO A GROUND WIRE.

**STEP 4:** MOUNT BULLET LIGHT ON THE INCLUDED STANDOFF. CUT OUT TEMPLATE AT LEFT AND REFER TO WHEN MOUNTING.