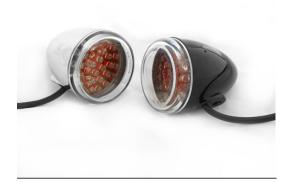

# LED BULLET LIGHTS BASE MOUNT

WITH 1/4" STANDOFF MOUNTS

Weephole for Drainage: This should be located at the bottom of the light when mounting. Each package contains a left and right bullet light, be sure your weephole is facing downward for proper drainage.