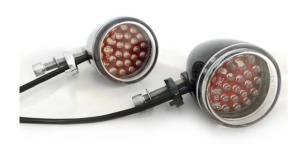

# LED BULLET LIGHTS BASE MOUNT

WITH 1/4" STANDOFF MOUNTS

Weephole for Drainage: This should be located at the bottom of the light when mounting. Each package contains a left and right bullet light, be sure your weephole is facing downward for proper drainage.